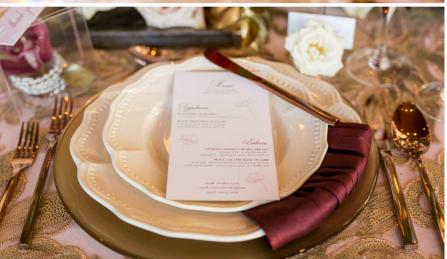

Rich textures, colour and metallic accents with rose gold as the key hue, creates a modern & chic mood complemented with burgundy, champagne and blush palette. The reception looks regal with lush greens, a towering boxwood backdrop trimmed by hand painted gold leaf greens, and a floral tablescape adorned with crystal candelabras and candlesticks. A custom designed flooring same as at the ceremony is the finishing touch of this elegant vineyard inspired setting.