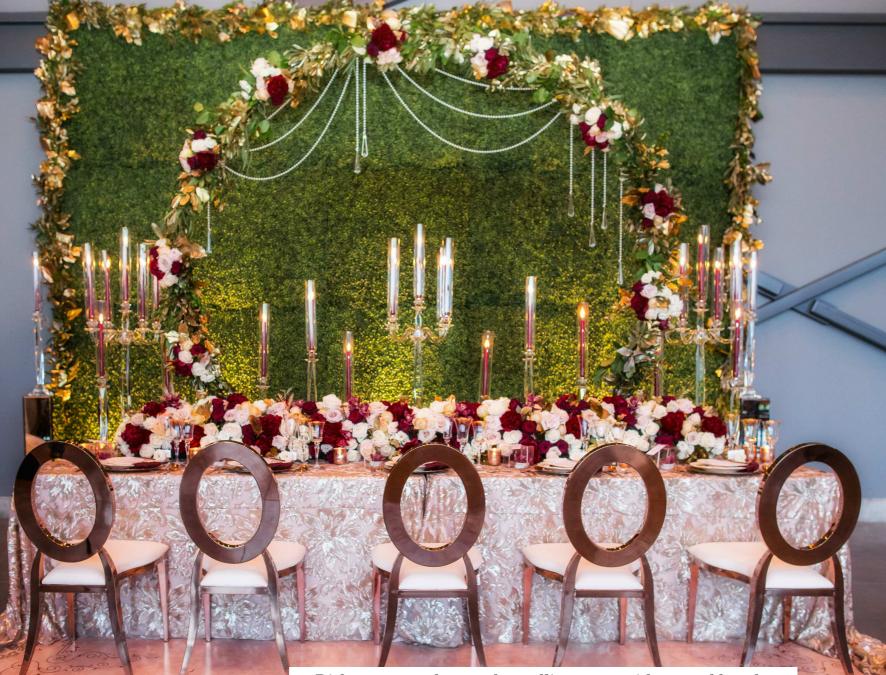

Rich textures, colour and metallic accents with rose gold as the key hue, creates a modern & chic mood complemented with burgundy, champagne and blush palette. The reception looks regal with lush greens, a towering boxwood backdrop trimmed by hand painted gold leaf greens, and a floral tablescape adorned with crystal candelabras and candlesticks. A custom designed flooring same as at the ceremony is the finishing touch of this elegant vineyard inspired setting.