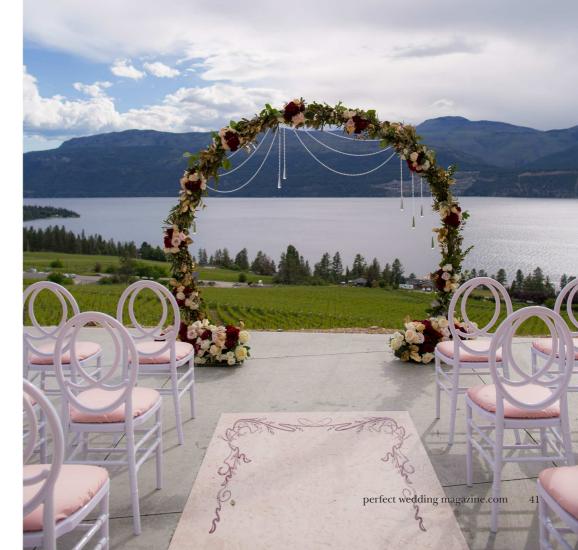

> Custom Floordrop YNOT DIGITAL www.ynotdigital.ca

Helicopter STERLING www.calhallahelicopters.com

An opulent interpretation of the essence of a love story, set at the shores of the Okanagan Lake in British Columbia, Canada, in the romantic grounds of a vineyard.

Rich textures, colour and metallic accents with rose gold as the key hue, creates a modern & chic mood complemented with burgundy, champagne and blush palette. The reception looks regal with lush greens, a towering boxwood backdrop trimmed by hand painted gold leaf greens, and a floral tablescape adorned with crystal candelabras and candlesticks. A custom designed flooring same as at the ceremony is the finishing touch of this elegant vineyard inspired setting.