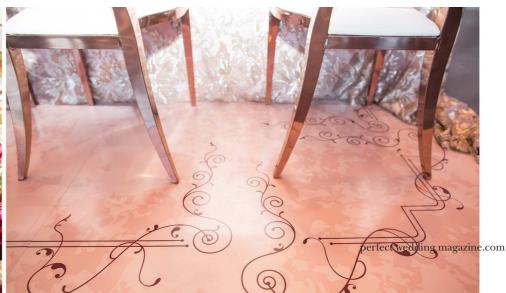

> Custom Floordrop YNOT DIGITAL www.ynotdigital.ca

Helicopter STERLING www.calhallahelicopters.com

An opulent interpretation of the essence of a love story, set at the shores of the Okanagan Lake in British Columbia, Canada, in the romantic grounds of a vineyard.

Rich textures, colour and metallic accents with rose gold as the key hue, creates a modern & chic mood complemented with burgundy, champagne and blush palette. The reception looks regal with lush greens, a towering boxwood backdrop trimmed by hand painted gold leaf greens, and a floral tablescape adorned with crystal candelabras and candlesticks. A custom designed flooring same as at the ceremony is the finishing touch of this elegant vineyard inspired setting.