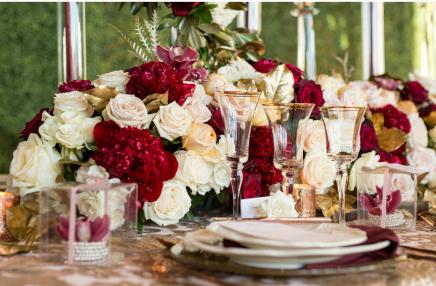

Rich textures, colour and metallic accents with rose gold as the key hue, creates a modern & chic mood complemented with burgundy, champagne and blush palette. The reception looks regal with lush greens, a towering boxwood backdrop trimmed by hand painted gold leaf greens, and a floral tablescape adorned with crystal candelabras and candlesticks. A custom designed flooring same as at the ceremony is the finishing touch of this elegant vineyard inspired setting.