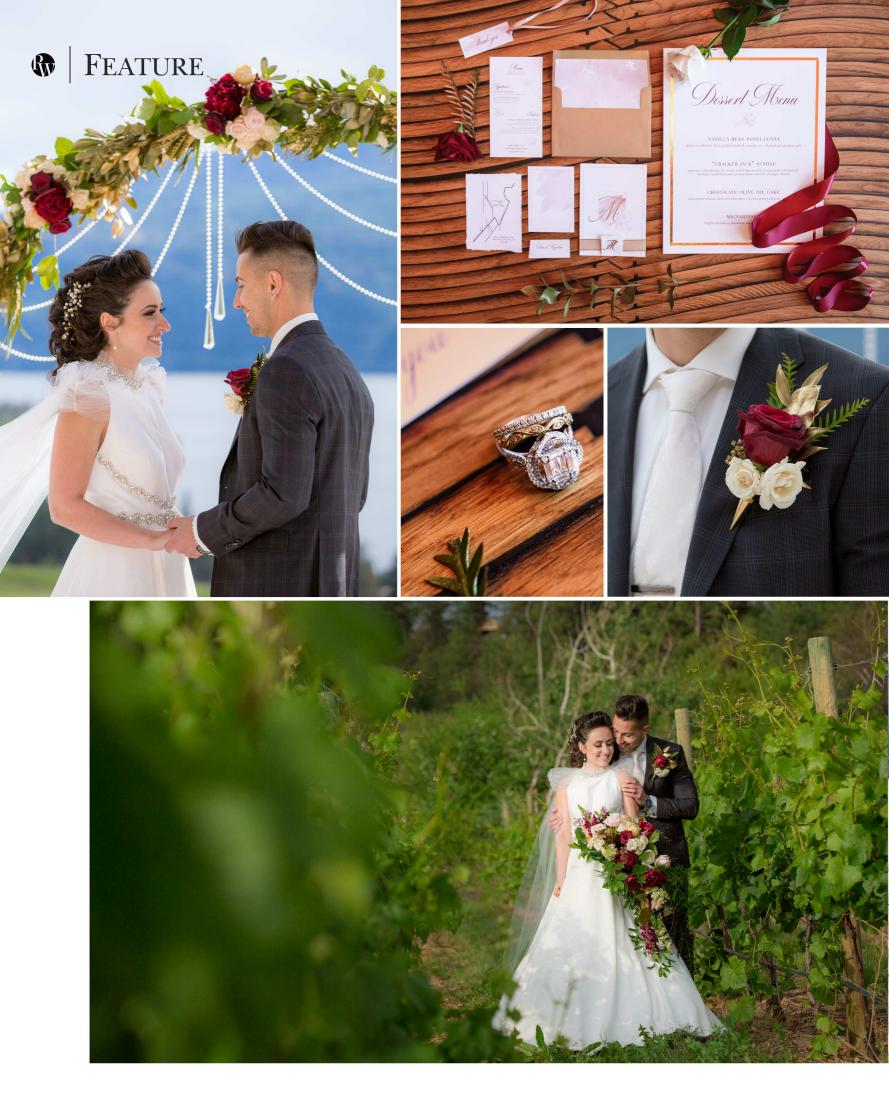

> Custom Floordrop YNOT DIGITAL www.ynotdigital.ca

Helicopter STERLING www.calhallahelicopters.com

An opulent interpretation of the essence of a love story, set at the shores of the Okanagan Lake in British Columbia, Canada, in the romantic grounds of a vineyard.

Rich textures, colour and metallic accents with rose gold as the key hue, creates a modern & chic mood complemented with burgundy, champagne and blush palette. The reception looks regal with lush greens, a towering boxwood backdrop trimmed by hand painted gold leaf greens, and a floral tablescape adorned with crystal candelabras and candlesticks. A custom designed flooring same as at the ceremony is the finishing touch of this elegant vineyard inspired setting.